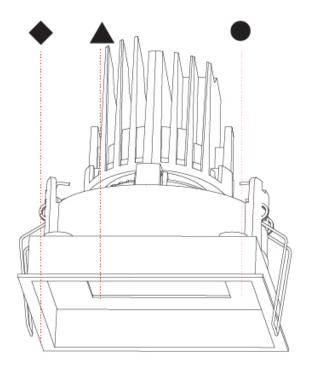

### A35359-

base number Color Finishes Finishes Temperature (Diamond) (Triangle)

1. To build a product code in our configurator select the specify button on the base model # product page

2. To build a manual product code on this datasheet choose from the options listed below in blue font and add the suffix to the base model #

### A35365-

| base number | Color       | Finishes  | Finishes   | Finishes |
|-------------|-------------|-----------|------------|----------|
|             | Temperature | (Diamond) | (Triangle) | (Circle) |