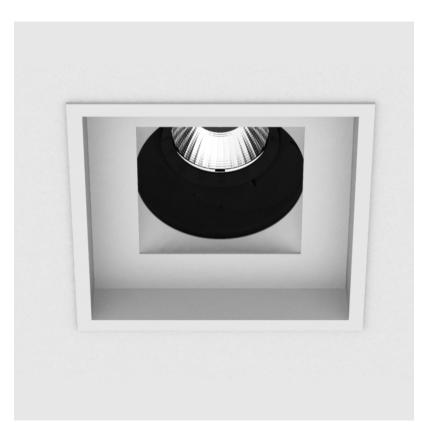

### GENERAL

| GENERAL                                                                                                                             |          |
|-------------------------------------------------------------------------------------------------------------------------------------|----------|
| Series: Bioniq                                                                                                                      |          |
| Subseries: Bioniq Square Adjustable                                                                                                 |          |
| Brand: Prolicht                                                                                                                     |          |
| Division: Architectural                                                                                                             |          |
| Mounting Type: Recessed                                                                                                             |          |
| Mounting Location: Ceiling                                                                                                          |          |
| Subcategory: Downlight                                                                                                              |          |
| PHYSICAL                                                                                                                            |          |
| Shape: Square                                                                                                                       |          |
| Length (mm): 119                                                                                                                    |          |
| Length (in): 4 <sup>11</sup> / <sub>16</sub>                                                                                        |          |
| Width (mm): 119                                                                                                                     |          |
| Width (in): 4 <sup>11</sup> / <sub>16</sub>                                                                                         |          |
| Depth (mm): 132                                                                                                                     |          |
| Depth (in): $5\frac{3}{16}$                                                                                                         |          |
| Ceiling Thickness (mm): 10 / 12.5 / 15                                                                                              |          |
| Ceiling Thickness (in): 3/8 or 1/2 or 9/16                                                                                          |          |
| Min. Recessing Depth (mm): 200                                                                                                      |          |
| Min. Recessing Depth (in): 7 $\frac{7}{8}$                                                                                          |          |
| Light Distribution: Adjustable / Downlight                                                                                          |          |
| Weight (kg): 0.544                                                                                                                  |          |
| Weight (lbs): 1.2                                                                                                                   |          |
| Fixture Finish: SSR / BKV / CWI / CRY / HAB / UFT / ITA / RUA / F<br>LOD / PUS / FRO / FUP / KIA / POP / BLS / SPG / MEY / GOH / GU |          |
| COM / ABZ / JAG / OBR / MOS / ROR                                                                                                   |          |
| Fixture Material: Aluminum Die Cast                                                                                                 |          |
| Cut-out Measurements: 114mm / 4 1/2" x 114mm / 4 1/2"                                                                               |          |
| ELECTRICAL                                                                                                                          |          |
| Lamp Type: LED (Zhaga Standard)                                                                                                     |          |
| Input Wattage (W): 13.2 / 16.5                                                                                                      |          |
| Total Output Wattage (W): 12 / 14                                                                                                   |          |
| Dimming: Tri-Mode (Non-Dimming and Phase Dimming (120Va<br>and 0-10V Dimming)                                                       | ac only) |
| Driver Included: No                                                                                                                 |          |
| Driver Location: Recessed Housing                                                                                                   |          |
| Driver Type: Constant Current - Universal                                                                                           |          |
| Driver Class: Class 2                                                                                                               |          |
| Housing: See components                                                                                                             |          |
| Input Voltage (V): 120 - 277                                                                                                        |          |
| Constant Current (MA): 350                                                                                                          |          |
| LED                                                                                                                                 |          |
| Number of LEDs: 1                                                                                                                   |          |
| Color Temperature (°K): 2700 / 3000 / 3500 / 4000                                                                                   |          |
| Max. Delivered Lumen (lm): 850 / 950 / 1019 / 1040                                                                                  |          |
| Nominal Lumen (lm): 960 / 1070 / 1156 / 1180                                                                                        |          |
|                                                                                                                                     |          |

#### OPTICAL

Reflector°: 10 Adjustability: Rotational 355°; Tilt 30°