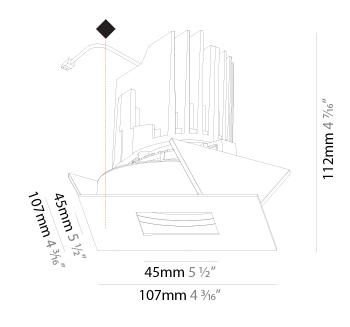

### GENERAL

| GENERAL                                                                                                                             |          |
|-------------------------------------------------------------------------------------------------------------------------------------|----------|
| Series: Bioniq                                                                                                                      |          |
| Subseries: Bioniq Square Adjustable                                                                                                 |          |
| Brand: Prolicht                                                                                                                     |          |
| Division: Architectural                                                                                                             |          |
| Mounting Type: Recessed                                                                                                             |          |
| Mounting Location: Ceiling                                                                                                          |          |
| Subcategory: Downlight                                                                                                              |          |
| PHYSICAL                                                                                                                            |          |
| Shape: Square                                                                                                                       |          |
| Length (mm): 119                                                                                                                    |          |
| Length (in): 4 <sup>11</sup> / <sub>16</sub>                                                                                        |          |
| Width (mm): 119                                                                                                                     |          |
| Width (in): 4 <sup>11</sup> / <sub>16</sub>                                                                                         |          |
| Depth (mm): 132                                                                                                                     |          |
| Depth (in): $5\frac{3}{16}$                                                                                                         |          |
| Ceiling Thickness (mm): 10 / 12.5 / 15                                                                                              |          |
| Ceiling Thickness (in): 3/8 or 1/2 or 9/16                                                                                          |          |
| Min. Recessing Depth (mm): 200                                                                                                      |          |
| Min. Recessing Depth (in): 7 $\frac{7}{8}$                                                                                          |          |
| Light Distribution: Adjustable / Downlight                                                                                          |          |
| Weight (kg): 0.544                                                                                                                  |          |
| Weight (lbs): 1.2                                                                                                                   |          |
| Fixture Finish: SSR / BKV / CWI / CRY / HAB / UFT / ITA / RUA / F<br>LOD / PUS / FRO / FUP / KIA / POP / BLS / SPG / MEY / GOH / GU |          |
| COM / ABZ / JAG / OBR / MOS / ROR                                                                                                   |          |
| Fixture Material: Aluminum Die Cast                                                                                                 |          |
| Cut-out Measurements: 114mm / 4 1/2" x 114mm / 4 1/2"                                                                               |          |
| ELECTRICAL                                                                                                                          |          |
| Lamp Type: LED (Zhaga Standard)                                                                                                     |          |
| Input Wattage (W): 13.2 / 16.5                                                                                                      |          |
| Total Output Wattage (W): 12 / 14                                                                                                   |          |
| Dimming: Tri-Mode (Non-Dimming and Phase Dimming (120Va<br>and 0-10V Dimming)                                                       | ac only) |
| Driver Included: No                                                                                                                 |          |
| Driver Location: Recessed Housing                                                                                                   |          |
| Driver Type: Constant Current - Universal                                                                                           |          |
| Driver Class: Class 2                                                                                                               |          |
| Housing: See components                                                                                                             |          |
| Input Voltage (V): 120 - 277                                                                                                        |          |
| Constant Current (MA): 350                                                                                                          |          |
| LED                                                                                                                                 |          |
| Number of LEDs: 1                                                                                                                   |          |
| Color Temperature (°K): 2700 / 3000 / 3500 / 4000                                                                                   |          |
| Max. Delivered Lumen (lm): 850 / 950 / 1019 / 1040                                                                                  |          |
| Nominal Lumen (lm): 960 / 1070 / 1156 / 1180                                                                                        |          |
|                                                                                                                                     |          |