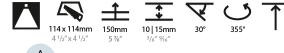

### GENERAL

| GENERAL                                                                                                                             |          |
|-------------------------------------------------------------------------------------------------------------------------------------|----------|
| Series: Bioniq                                                                                                                      |          |
| Subseries: Bioniq Square Adjustable                                                                                                 |          |
| Brand: Prolicht                                                                                                                     |          |
| Division: Architectural                                                                                                             |          |
| Mounting Type: Recessed                                                                                                             |          |
| Mounting Location: Ceiling                                                                                                          |          |
| Subcategory: Downlight                                                                                                              |          |
| PHYSICAL                                                                                                                            |          |
| Shape: Square                                                                                                                       |          |
| Length (mm): 119                                                                                                                    |          |
| Length (in): 4 <sup>11</sup> / <sub>16</sub>                                                                                        |          |
| Width (mm): 119                                                                                                                     |          |
| Width (in): 4 <sup>11</sup> / <sub>16</sub>                                                                                         |          |
| Depth (mm): 132                                                                                                                     |          |
| Depth (in): $5\frac{3}{16}$                                                                                                         |          |
| Ceiling Thickness (mm): 10 / 12.5 / 15                                                                                              |          |
| Ceiling Thickness (in): 3/8 or 1/2 or 9/16                                                                                          |          |
| Min. Recessing Depth (mm): 200                                                                                                      |          |
| Min. Recessing Depth (in): 7 $\frac{7}{8}$                                                                                          |          |
| Light Distribution: Adjustable / Downlight                                                                                          |          |
| Weight (kg): 0.544                                                                                                                  |          |
| Weight (lbs): 1.2                                                                                                                   |          |
| Fixture Finish: SSR / BKV / CWI / CRY / HAB / UFT / ITA / RUA / F<br>LOD / PUS / FRO / FUP / KIA / POP / BLS / SPG / MEY / GOH / GU |          |
| COM / ABZ / JAG / OBR / MOS / ROR                                                                                                   |          |
| Fixture Material: Aluminum Die Cast                                                                                                 |          |
| Cut-out Measurements: 114mm / 4 1/2" x 114mm / 4 1/2"                                                                               |          |
| ELECTRICAL                                                                                                                          |          |
| Lamp Type: LED (Zhaga Standard)                                                                                                     |          |
| Input Wattage (W): 13.2 / 16.5                                                                                                      |          |
| Total Output Wattage (W): 12 / 14                                                                                                   |          |
| Dimming: Tri-Mode (Non-Dimming and Phase Dimming (120Va<br>and 0-10V Dimming)                                                       | ac only) |
| Driver Included: No                                                                                                                 |          |
| Driver Location: Recessed Housing                                                                                                   |          |
| Driver Type: Constant Current - Universal                                                                                           |          |
| Driver Class: Class 2                                                                                                               |          |
| Housing: See components                                                                                                             |          |
| Input Voltage (V): 120 - 277                                                                                                        |          |
| Constant Current (MA): 350                                                                                                          |          |
| LED                                                                                                                                 |          |
| Number of LEDs: 1                                                                                                                   |          |
| Color Temperature (°K): 2700 / 3000 / 3500 / 4000                                                                                   |          |
| Max. Delivered Lumen (lm): 850 / 950 / 1019 / 1040                                                                                  |          |
| Nominal Lumen (lm): 960 / 1070 / 1156 / 1180                                                                                        |          |
|                                                                                                                                     |          |

#### OPTICAL

Reflector°: 10 Adjustability: Rotational 355°; Tilt 30°