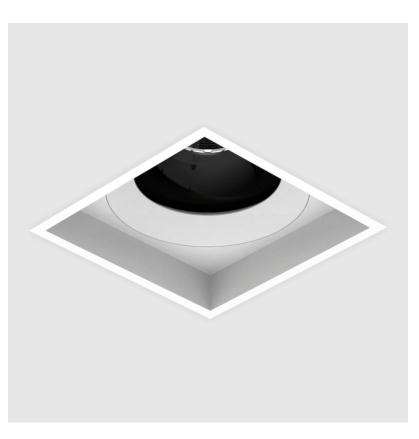

## **BIONIQ SQUARE ADJUSTABLE RECESSED**

### GENERAL

| GENERAL                                                                                                                             |          |
|-------------------------------------------------------------------------------------------------------------------------------------|----------|
| Series: Bioniq                                                                                                                      |          |
| Subseries: Bioniq Square Adjustable                                                                                                 |          |
| Brand: Prolicht                                                                                                                     |          |
| Division: Architectural                                                                                                             |          |
| Mounting Type: Recessed                                                                                                             |          |
| Mounting Location: Ceiling                                                                                                          |          |
| Subcategory: Downlight                                                                                                              |          |
| PHYSICAL                                                                                                                            |          |
| Shape: Square                                                                                                                       |          |
| Length (mm): 119                                                                                                                    |          |
| Length (in): 4 <sup>11</sup> / <sub>16</sub>                                                                                        |          |
| Width (mm): 119                                                                                                                     |          |
| Width (in): 4 <sup>11</sup> / <sub>16</sub>                                                                                         |          |
| Depth (mm): 132                                                                                                                     |          |
| Depth (in): $5\frac{3}{16}$                                                                                                         |          |
| Ceiling Thickness (mm): 10 / 12.5 / 15                                                                                              |          |
| Ceiling Thickness (in): 3/8 or 1/2 or 9/16                                                                                          |          |
| Min. Recessing Depth (mm): 200                                                                                                      |          |
| Min. Recessing Depth (in): 7 $\frac{7}{8}$                                                                                          |          |
| Light Distribution: Adjustable / Downlight                                                                                          |          |
| Weight (kg): 0.544                                                                                                                  |          |
| Weight (lbs): 1.2                                                                                                                   |          |
| Fixture Finish: SSR / BKV / CWI / CRY / HAB / UFT / ITA / RUA / F<br>LOD / PUS / FRO / FUP / KIA / POP / BLS / SPG / MEY / GOH / GU |          |
| COM / ABZ / JAG / OBR / MOS / ROR                                                                                                   |          |
| Fixture Material: Aluminum Die Cast                                                                                                 |          |
| Cut-out Measurements: 114mm / 4 1/2" x 114mm / 4 1/2"                                                                               |          |
| ELECTRICAL                                                                                                                          |          |
| Lamp Type: LED (Zhaga Standard)                                                                                                     |          |
| Input Wattage (W): 13.2 / 16.5                                                                                                      |          |
| Total Output Wattage (W): 12 / 14                                                                                                   |          |
| Dimming: Tri-Mode (Non-Dimming and Phase Dimming (120Va<br>and 0-10V Dimming)                                                       | ac only) |
| Driver Included: No                                                                                                                 |          |
| Driver Location: Recessed Housing                                                                                                   |          |
| Driver Type: Constant Current - Universal                                                                                           |          |
| Driver Class: Class 2                                                                                                               |          |
| Housing: See components                                                                                                             |          |
| Input Voltage (V): 120 - 277                                                                                                        |          |
| Constant Current (MA): 350                                                                                                          |          |
| LED                                                                                                                                 |          |
| Number of LEDs: 1                                                                                                                   |          |
| Color Temperature (°K): 2700 / 3000 / 3500 / 4000                                                                                   |          |
| Max. Delivered Lumen (lm): 850 / 950 / 1019 / 1040                                                                                  |          |
| Nominal Lumen (lm): 960 / 1070 / 1156 / 1180                                                                                        |          |
|                                                                                                                                     |          |