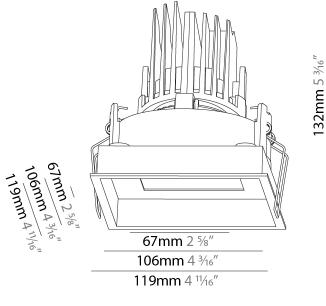

### GENERAL

| GENERAL                                                                                                                             |          |
|-------------------------------------------------------------------------------------------------------------------------------------|----------|
| Series: Bioniq                                                                                                                      |          |
| Subseries: Bioniq Square Adjustable                                                                                                 |          |
| Brand: Prolicht                                                                                                                     |          |
| Division: Architectural                                                                                                             |          |
| Mounting Type: Recessed                                                                                                             |          |
| Mounting Location: Ceiling                                                                                                          |          |
| Subcategory: Downlight                                                                                                              |          |
| PHYSICAL                                                                                                                            |          |
| Shape: Square                                                                                                                       |          |
| Length (mm): 119                                                                                                                    |          |
| Length (in): 4 <sup>11</sup> / <sub>16</sub>                                                                                        |          |
| Width (mm): 119                                                                                                                     |          |
| Width (in): 4 <sup>11</sup> / <sub>16</sub>                                                                                         |          |
| Depth (mm): 132                                                                                                                     |          |
| Depth (in): $5\frac{3}{16}$                                                                                                         |          |
| Ceiling Thickness (mm): 10 / 12.5 / 15                                                                                              |          |
| Ceiling Thickness (in): 3/8 or 1/2 or 9/16                                                                                          |          |
| Min. Recessing Depth (mm): 200                                                                                                      |          |
| Min. Recessing Depth (in): 7 $\frac{7}{8}$                                                                                          |          |
| Light Distribution: Adjustable / Downlight                                                                                          |          |
| Weight (kg): 0.544                                                                                                                  |          |
| Weight (lbs): 1.2                                                                                                                   |          |
| Fixture Finish: SSR / BKV / CWI / CRY / HAB / UFT / ITA / RUA / F<br>LOD / PUS / FRO / FUP / KIA / POP / BLS / SPG / MEY / GOH / GU |          |
| COM / ABZ / JAG / OBR / MOS / ROR                                                                                                   |          |
| Fixture Material: Aluminum Die Cast                                                                                                 |          |
| Cut-out Measurements: 114mm / 4 1/2" x 114mm / 4 1/2"                                                                               |          |
| ELECTRICAL                                                                                                                          |          |
| Lamp Type: LED (Zhaga Standard)                                                                                                     |          |
| Input Wattage (W): 13.2 / 16.5                                                                                                      |          |
| Total Output Wattage (W): 12 / 14                                                                                                   |          |
| Dimming: Tri-Mode (Non-Dimming and Phase Dimming (120Va<br>and 0-10V Dimming)                                                       | ac only) |
| Driver Included: No                                                                                                                 |          |
| Driver Location: Recessed Housing                                                                                                   |          |
| Driver Type: Constant Current - Universal                                                                                           |          |
| Driver Class: Class 2                                                                                                               |          |
| Housing: See components                                                                                                             |          |
| Input Voltage (V): 120 - 277                                                                                                        |          |
| Constant Current (MA): 350                                                                                                          |          |
| LED                                                                                                                                 |          |
| Number of LEDs: 1                                                                                                                   |          |
| Color Temperature (°K): 2700 / 3000 / 3500 / 4000                                                                                   |          |
| Max. Delivered Lumen (lm): 850 / 950 / 1019 / 1040                                                                                  |          |
| Nominal Lumen (lm): 960 / 1070 / 1156 / 1180                                                                                        |          |
|                                                                                                                                     |          |

### GENERAL

| Series: Bioniq                                                              |
|-----------------------------------------------------------------------------|
| Subseries: Bioniq Square Adjustable Comfort                                 |
| Brand: Prolicht                                                             |
| Division: Architectural                                                     |
| Mounting Type: Recessed                                                     |
| Mounting Location: Ceiling                                                  |
| Subcategory: Downlight                                                      |
| PHYSICAL                                                                    |
| Shape: Square                                                               |
| Length (mm): 119                                                            |
| Length (in): 4 <sup>11</sup> / <sub>16</sub>                                |
| Width (mm): 119                                                             |
| Width (in): 4 <sup>11</sup> / <sub>16</sub>                                 |
| Depth (mm): 132                                                             |
| Depth (in): 5 <sup>3</sup> / <sub>16</sub>                                  |
| Ceiling Thickness (mm): 10 / 12.5 / 15                                      |
| Ceiling Thickness (in): 3/8 or 1/2 or 9/16                                  |
| Min. Recessing Depth (mm): 150                                              |
| Min. Recessing Depth (in): 5 $\frac{7}{8}$                                  |
| Light Distribution: Adjustable / Downlight                                  |
| Weight (kg): 0.608                                                          |
| Weight (lbs): 1.34                                                          |
| Fixture Finish: SSR / BKV / CWI / CRY / HAB / UFT / ITA / RUA / FTG / MYG / |
| LOD / PUS / FRO / FUP / KIA / POP / BLS / SPG / MEY / GOH / GUM / CHC /     |
| COM / ABZ / JAG / OBR / MOS / ROR                                           |
| Fixture Material: Aluminum Die Cast                                         |
| Cut-out Measurements: 114mm / 4 1/2" x 114mm / 4 1/2"                       |
| ELECTRICAL                                                                  |
| Lamp Type: LED (Zhaga Standard)                                             |