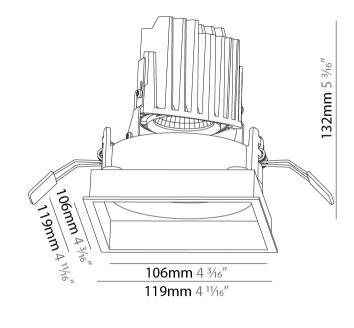

### GENERAL

| GENERAL                                                                                                                             |          |
|-------------------------------------------------------------------------------------------------------------------------------------|----------|
| Series: Bioniq                                                                                                                      |          |
| Subseries: Bioniq Square Adjustable                                                                                                 |          |
| Brand: Prolicht                                                                                                                     |          |
| Division: Architectural                                                                                                             |          |
| Mounting Type: Recessed                                                                                                             |          |
| Mounting Location: Ceiling                                                                                                          |          |
| Subcategory: Downlight                                                                                                              |          |
| PHYSICAL                                                                                                                            |          |
| Shape: Square                                                                                                                       |          |
| Length (mm): 119                                                                                                                    |          |
| Length (in): 4 <sup>11</sup> / <sub>16</sub>                                                                                        |          |
| Width (mm): 119                                                                                                                     |          |
| Width (in): 4 <sup>11</sup> / <sub>16</sub>                                                                                         |          |
| Depth (mm): 132                                                                                                                     |          |
| Depth (in): $5\frac{3}{16}$                                                                                                         |          |
| Ceiling Thickness (mm): 10 / 12.5 / 15                                                                                              |          |
| Ceiling Thickness (in): 3/8 or 1/2 or 9/16                                                                                          |          |
| Min. Recessing Depth (mm): 200                                                                                                      |          |
| Min. Recessing Depth (in): 7 $\frac{7}{8}$                                                                                          |          |
| Light Distribution: Adjustable / Downlight                                                                                          |          |
| Weight (kg): 0.544                                                                                                                  |          |
| Weight (lbs): 1.2                                                                                                                   |          |
| Fixture Finish: SSR / BKV / CWI / CRY / HAB / UFT / ITA / RUA / F<br>LOD / PUS / FRO / FUP / KIA / POP / BLS / SPG / MEY / GOH / GU |          |
| COM / ABZ / JAG / OBR / MOS / ROR                                                                                                   |          |
| Fixture Material: Aluminum Die Cast                                                                                                 |          |
| Cut-out Measurements: 114mm / 4 1/2" x 114mm / 4 1/2"                                                                               |          |
| ELECTRICAL                                                                                                                          |          |
| Lamp Type: LED (Zhaga Standard)                                                                                                     |          |
| Input Wattage (W): 13.2 / 16.5                                                                                                      |          |
| Total Output Wattage (W): 12 / 14                                                                                                   |          |
| Dimming: Tri-Mode (Non-Dimming and Phase Dimming (120Va<br>and 0-10V Dimming)                                                       | ac only) |
| Driver Included: No                                                                                                                 |          |
| Driver Location: Recessed Housing                                                                                                   |          |
| Driver Type: Constant Current - Universal                                                                                           |          |
| Driver Class: Class 2                                                                                                               |          |
| Housing: See components                                                                                                             |          |
| Input Voltage (V): 120 - 277                                                                                                        |          |
| Constant Current (MA): 350                                                                                                          |          |
| LED                                                                                                                                 |          |
| Number of LEDs: 1                                                                                                                   |          |
| Color Temperature (°K): 2700 / 3000 / 3500 / 4000                                                                                   |          |
| Max. Delivered Lumen (lm): 850 / 950 / 1019 / 1040                                                                                  |          |
| Nominal Lumen (lm): 960 / 1070 / 1156 / 1180                                                                                        |          |
|                                                                                                                                     |          |